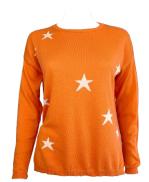

Spring Summer 2021 Look Book



#### **COTTON KNITWEAR**

Crafted for style and comfort, our 100% cotton knitwear collection is wonderfully lightweight and perfect for layering. Take your pick from a range of colour palettes and styles your customers will love.

#### Ecotec® yarn

All our cotton garments are made using Italian Ecotec® yarn – the new generation of smart cotton. The process transforms redundant garment clippings into beautiful, colourful yarns. Developed with the environment as a priority, Ecotec® delivers excellent savings in energy consumption and water, allowing us to use less resources while maintaining our quality standards.







### SCATTER STAR



AVAILABLE IN:



Tangerine / Ivory



### **BRITTANY**













## **CLASSIC STAR**



AVAILABLE IN:

Soft Yellow / Ivory



## CLARA





#### CASHMERE KNITWEAR

Available in a range of styles and colours, our cashmere knitwear is made from 50% cashmere, 40% Merino wool and 10% polyamide, making it soft and durable.







### **CLASSIC STAR**



AVAILABLE IN:



Hot Pink/Grey



## ZIGGY



#### AVAILABLE IN:



Sea Blue/Multi



Black/Multi



Baby Pink/Multi



Baby Blue/Multi



## SAVANNAH



AVAILABLE IN:





## **SERENA**



AVAILABLE IN:



lvory/Yellow/Mustard



## Sizing

Our knitwear is produced in one size, offering flexibility, ease of ordering and a streamlined stock holding.

We take the guess work out of sizing and all our items fit a UK size 8-14.





# Contact u