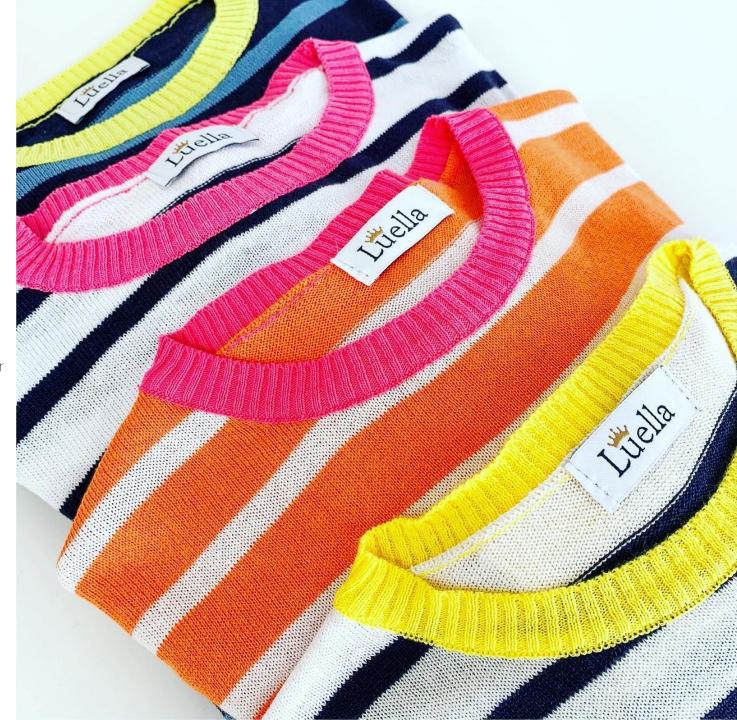

#### **COTTON KNITWEAR**

Crafted for style and comfort, our 100% cotton knitwear collection is wonderfully lightweight and perfect for layering. Take your pick from a range of colour palettes and styles your customers will love.

#### CASHMERE KNITWEAR

Available in a range of styles and colours, our cashmere knitwear is made from 50% cashmere, 40% Merino wool and 10% polyamide, making it soft and durable.