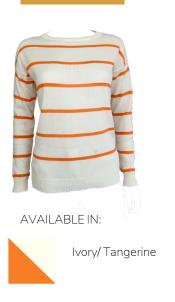

Look Book



#### **COTTON KNITWEAR**

Crafted for style and comfort, our 100% cotton knitwear collection is wonderfully lightweight and perfect for layering. Take your pick from a range of colour palettes and styles your customers will love.

#### Ecotec® yarn

All our cotton garments are made using Italian Ecotec® yarn – the new generation of smart cotton. The process transforms redundant garment clippings into beautiful, colourful yarns. Developed with the environment as a priority, Ecotec® delivers excellent savings in energy consumption and water, allowing us to use less resources while maintaining our quality standards.







### SCATTER STAR



AVAILABLE IN:



Tangerine / Ivory



### **BRITTANY**













## **CLASSIC STAR**



AVAILABLE IN:

Soft Yellow / Ivory



## CLARA





#### CASHMERE KNITWEAR

Available in a range of styles and colours, our cashmere knitwear is made from 50% cashmere, 40% Merino wool and 10% polyamide, making it soft and durable.







### **CLASSIC STAR**



AVAILABLE IN:



Hot Pink/Grey



## ZIGGY



#### AVAILABLE IN:



Sea Blue/Multi



Black/Multi



Baby Pink/Multi



Baby Blue/Multi



## SAVANNAH



AVAILABLE IN:





## **SERENA**



AVAILABLE IN:



lvory/Yellow/Mustard



## Sizing

Our knitwear is produced in one size, offering flexibility, ease of ordering and a streamlined stock holding.

We take the guess work out of sizing and all our items fit a UK size 8-14.





# Contact us:

For further information and details of your nearest agent:

Tel: +44 (0)1454 238940

sales@luellafashion.co.uk

www.luellafashion.co.uk