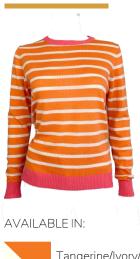

Spring Summer 2021 Look Book



#### **COTTON KNITWEAR**

Crafted for style and comfort, our 100% cotton knitwear collection is wonderfully lightweight and perfect for layering. Take your pick from a range of colour palettes and styles your customers will love.

#### Ecotec® yarn

All our cotton garments are made using Italian Ecotec® yarn – the new generation of smart cotton. The process transforms redundant garment clippings into beautiful, colourful yarns. Developed with the environment as a priority, Ecotec® delivers excellent savings in energy consumption and water, allowing us to use less resources while maintaining our quality standards.







### SCATTER STAR



AVAILABLE IN:



Tangerine / Ivory



### **BRITTANY**













## **CLASSIC STAR**



AVAILABLE IN:

Soft Yellow / Ivory



## CLARA





#### CASHMERE KNITWEAR

Available in a range of styles and colours, our cashmere knitwear is made from 50% cashmere, 40% Merino wool and 10% polyamide, making it soft and durable.







### **CLASSIC STAR**



AVAILABLE IN:



Hot Pink/Grey



## ZIGGY



#### AVAILABLE IN:



Sea Blue/Multi



Black/Multi



Baby Pink/Multi



Baby Blue/Multi



## SAVANNAH



AVAILABLE IN:





## **SERENA**



AVAILABLE IN:



lvory/Yellow/Mustard



## Sizing

Our knitwear is produced in one size, offering flexibility, ease of ordering and a streamlined stock holding.

We take the guess work out of sizing and all our items fit a UK size 8-14.





# Contact us:

For further information and details of your nearest ag