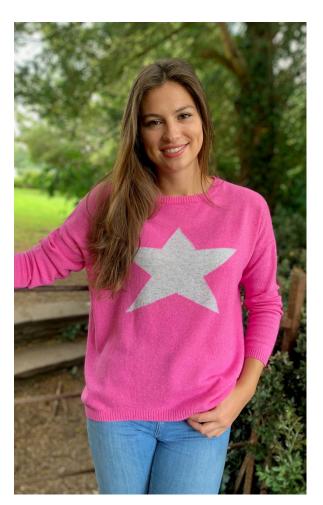

# Ecotec® yarn

All our cotton garments are made using Italian Ecotec® yarn – the new generation of smart cotton. The process transforms redundant garment clippings into beautiful, colourful yarns. Developed with the environment as a priority, Ecotec® delivers excellent savings in energy consumption and water, allowing us to use less resources while maintaining our quality standards.







### SCATTER STAR



AVAILABLE IN:



Tangerine / Ivory



### **BRITTANY**













## **CLASSIC STAR**



AVAILABLE IN:

Soft Yellow / Ivory



## CLARA





#### CASHMERE KNITWEAR

Available in a range of styles and colours, our cashmere knitwear is made from 50% cashmere, 40% Merino wool and 10% polyamide, making it soft and durable.







### **CLASSIC STAR**



AVAILABLE IN:



Hot Pink/Grey



## ZIGGY



#### AVAILABLE IN:



Sea Blue/Multi



Black/Multi



Baby Pink/Multi



Baby Blue/Multi



## SAVANNAH



AVAILABLE IN:





## **SERENA**



AVAILABLE IN:



lvory/Yellow/Mustard



## Sizing

Our knitwear is produced in one size, offering flexibility, ease of ordering and a streamlined stock holding.

We take the guess work out of sizing and all our items fit a UK size 8-14.





# Contact us:

For further information and details of your nearest agent:

Tel: +44 (0)1454 238940

sales@luellafashion.co.uk

www.luellafashion.co.uk